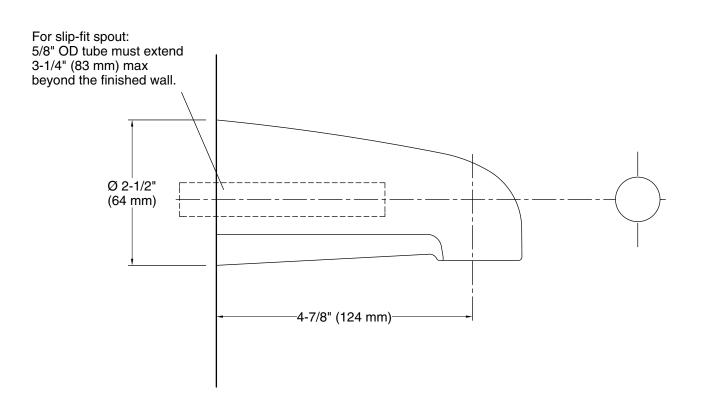

#### **Technical Information**

All product dimensions are nominal.

Drain included: No

**Spout:** 

Spout reach: 4-7/8" (124 mm)

Handshower:

Rated maximum 0 gal/min (0 l/min)

flow: