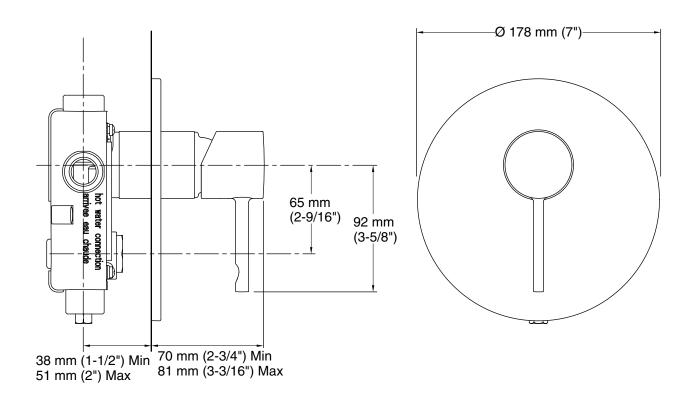

## **KOHLER** Faucets

### Cuff™ Shower Valve Trim K-37311T-4

#### **Features**

- Metal construction
- Lever handle
- Line-matched faucets and showerheads available
- Install with recessed 40mm valve
- Requires Kohler valve number 880T (sold separately) for installation

#### Material

KOHLER finishes resist corrosion and tarnishing



Codes and Standards vary by country. Consult your Kohler representative for detailed information.

Warranty varies by country. See country website for detailed warranty information.



# **KOHLER**, Faucets



#### **Technical Information**

All product dimensions are nominal.

#### **Notes**

Install this product according to the installation instructions.