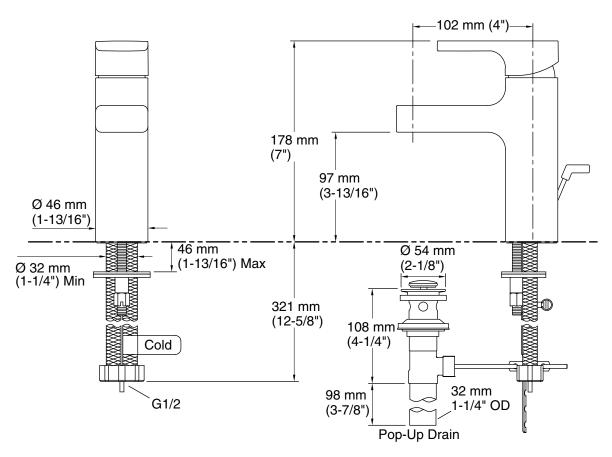

### **Technical Information**

All product dimensions are nominal.

### Faucet:

Flow rate: 2.37 gal/min (9 l/min)