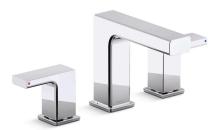

# Strayt™ Widespread Lavatory Faucet K-37331T-4

#### **Features**

- KOHLER ceramic disc valves exceed industry longevity standards for a lifetime of durable performance
- Three hole installation
- Lever handles
- Spout reach 135 mm
- Includes drain