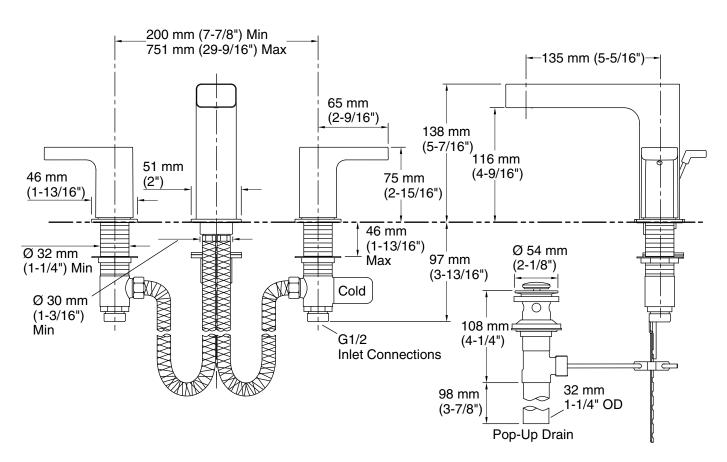

#### **Technical Information**

All product dimensions are nominal.

Faucet:

Flow rate: 2.37 gal/min (9 l/min)

#### **Notes**

Install this product according to the installation instructions.