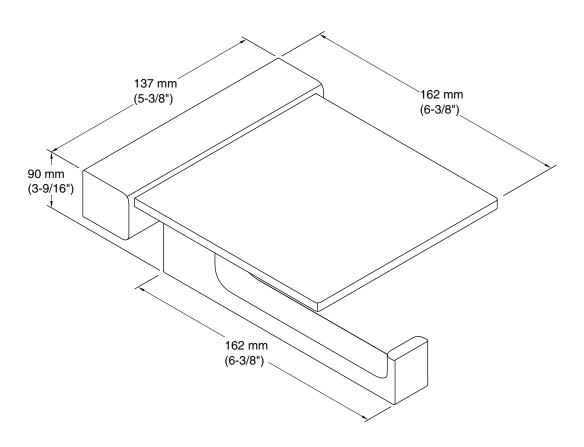

### **Technical Information**

All product dimensions are nominal.

Material: Metal