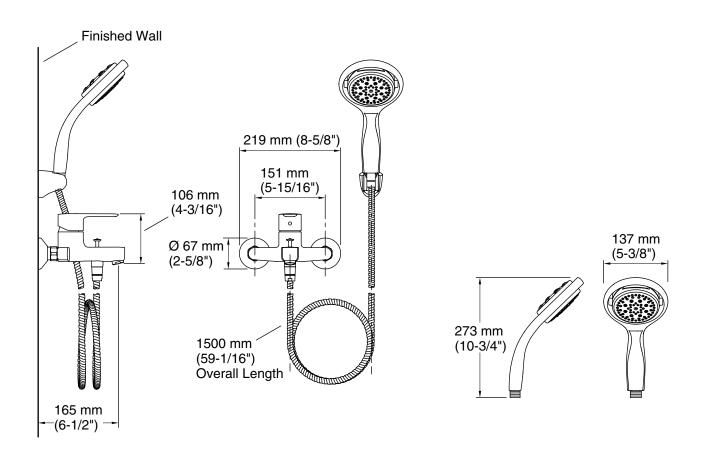

#### **Features**

- KOHLER ceramic disc valves exceed industry longevity standards for a lifetime of durable performance
- Adjustable inlet fittings with 15 mm tolerance
- Spout reach 165 mm
- Includes handshower
- Includes hose
- Includes wall bracket

## **Technical Information**

All product dimensions are nominal.

Faucet:

Flow rate: 5 gal/min (18.9 l/min)
Pressure: 45 psi (3.1 bar)

Handshower:

Rated maximum 2.37 gal/min (9 l/min)

flow: