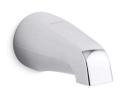

#### **Features**

- 4-5/8" (117 mm) nondiverter bath spout with 1/2" NPT connection
- Coordinates with Devonshire faucets, accessories, and showering components to complete your bathroom