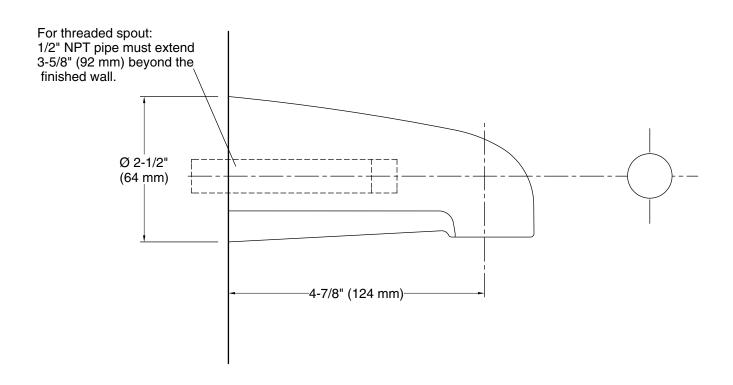

#### **Technical Information**

All product dimensions are nominal.

Drain included: No

**Spout:** 

Spout reach: 4-7/8" (124 mm)

Handshower:

Rated maximum 0 gal/min (0 l/min)

flow: