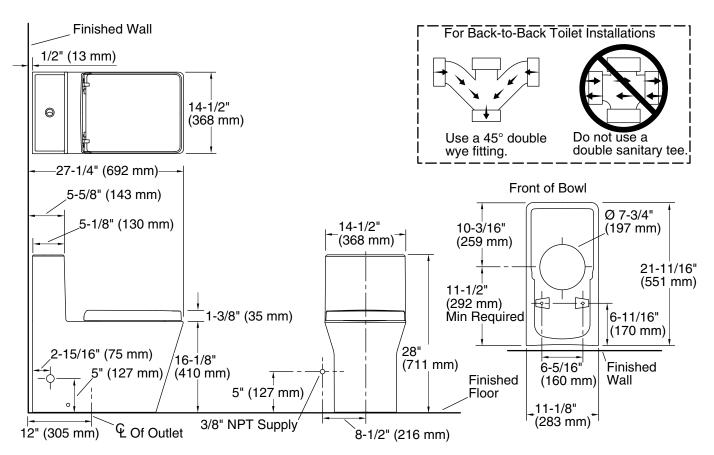

#### Installation

- Standard 12" (305 mm) rough-in
- Supply line sold separately

#### **Technical Information**

Rough-in:

Seat-mounting holes:

All product dimensions are nominal. Toilet type: Floor-mount Waste Outlet: Floor Bowl sh

| Bowl shape:           | Elongated                         |
|-----------------------|-----------------------------------|
| Flush type:           | Class Five                        |
| Trap passageway:      | 2-1/8" (54 mm)                    |
| Water surface size:   | 4-1/8" x 5-1/2" (105 mm x 140 mm) |
| Rim to water surface: | 9-3/4" (248 mm)                   |

12" (305 mm) 7-7/8" (200 mm)

#### Notes

Install this product according to the installation instructions.

For back-to-back toilet installations: Use only a 45° double wye fitting.