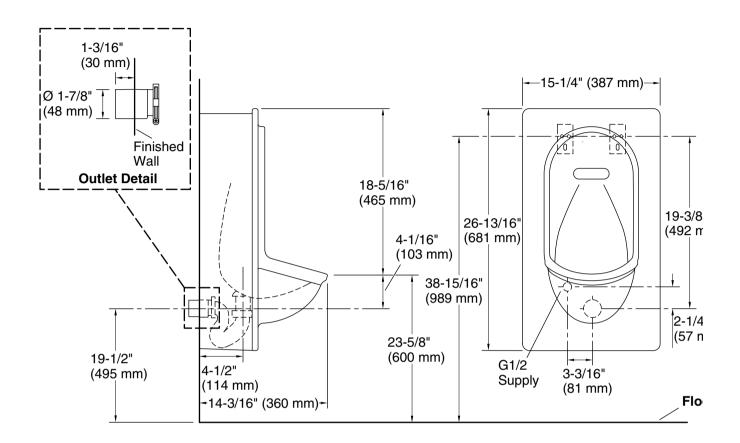

## **Technical Information**

All product dimensions are nominal.

Spud size: 1/2, Inlet, Rear
Min. Water per 0.125 gpf (0.5 lpf)

Flush:

Max. Water per 0.8 gpf (2.5 lpf)

Flush:

Designed for the above water use when installed with a water-saving flushometer.