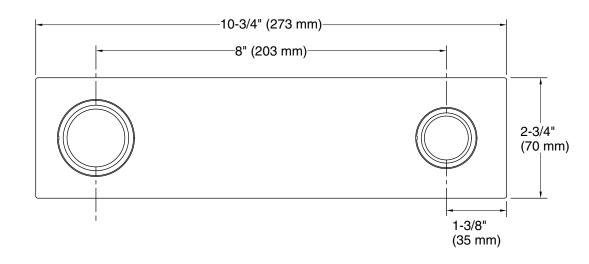

### Material

- Premium brass construction for durability and reliability
- KOHLER finishes resist corrosion and tarnishing

For 8" (203 mm) centers

## **Technical Information**

All product dimensions are nominal.

Material: Brass