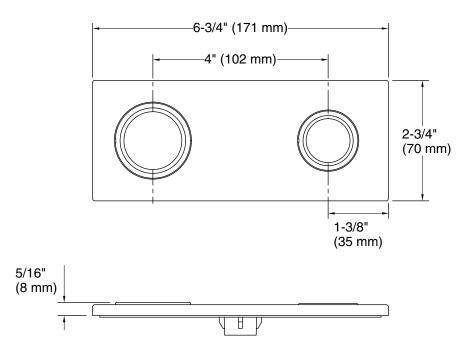

## Installation

For 4" (102 mm) centers

## **Technical Information**

All product dimensions are nominal.

Material: Brass