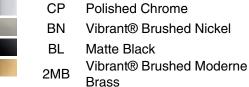

# **Available Colors/Finishes**

Color tiles intended for reference only.

Color Code Description

8" two-hole escutcheon plate for Insight<sup>™</sup> and Kinesis® lavatory faucets and soap dispensers **K-38168** 