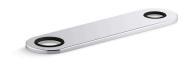

#### Features

- For use with Insight<sup>™</sup> and Kinesis<sup>®</sup> touchless deck-mount faucets and soap dispensers
- Two holes on escutcheon plate enable side-by-side installation of touchless faucet and soap dispenser
- Square design option available

## Installation

For 8" (203 mm) centers

# **Available Colors/Finishes**

Color tiles intended for reference only.

Color Code Description

8" two-hole escutcheon plate for Insight<sup>™</sup> and Kinesis® lavatory faucets and soap dispensers **K-38168** 