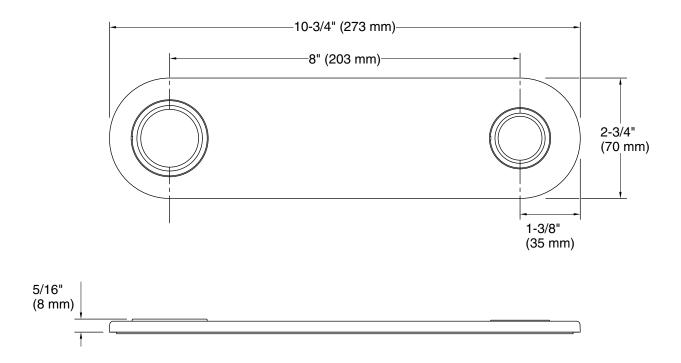

## Installation

For 8" (203 mm) centers

## **Technical Information**

All product dimensions are nominal. Material: Brass