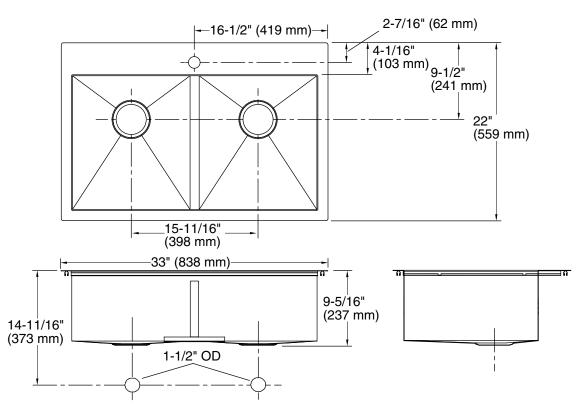

# **Technical Information**

| All product dimensions are nominal. |                                                                                                              |
|-------------------------------------|--------------------------------------------------------------------------------------------------------------|
| Basin configuration:                | Equal Bowls                                                                                                  |
| Min. base cabinet<br>width:         | 36" (914 mm)                                                                                                 |
| Bowl area (Left):                   | Length: 14-9/16" (370 mm)<br>Width: 16-9/16" (421 mm)<br>Bowl depth: 9" (229 mm)<br>Water depth: 9" (229 mm) |
| Bowl area (Right):                  | Length: 14-9/16" (370 mm)<br>Width: 16-9/16" (421 mm)<br>Bowl depth: 9" (229 mm)<br>Water depth: 9" (229 mm) |
| Number of deck<br>holes:            | 1                                                                                                            |
| Faucet hole(s):                     | 1-7/16" (37 mm)                                                                                              |
| Drain hole:                         | 3-7/8" (98 mm)                                                                                               |
| Template:                           | 1130821-7, required, included                                                                                |
|                                     |                                                                                                              |