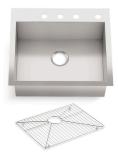

25" top-/undermount single-bowl kitchen sink K-3822-4

#### Features

- 27" (686 mm) minimum base cabinet width
- Single bowl
- 9" (229 mm) depth provides generous workspace
- Rear drain placement increases cabinet storage space underneath sink
- Includes installation hardware and bottom sink rack
- Three faucet holes and one accessory hole to the right

#### **Included Components**

1130570 Hardware Kit, Self-Rimming K-6645 Sink Rack