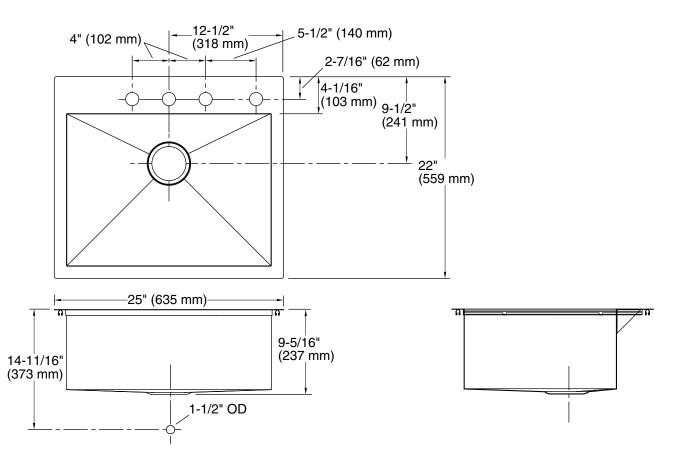

# Vault™ 25" top-/undermount single-bowl kitchen sink K-3822-4

# **Technical Information**

| All product dimensions are nominal. |                                                                                                             |
|-------------------------------------|-------------------------------------------------------------------------------------------------------------|
| Basin configuration:                | Single Bowl                                                                                                 |
| Center(s):                          | 8" (203 mm)                                                                                                 |
| Min. base cabinet<br>width:         | 27" (686 mm)                                                                                                |
| Bowl area (Only):                   | Length: 22-1/4" (565 mm)<br>Width: 16-9/16" (421 mm)<br>Bowl depth: 9" (229 mm)<br>Water depth: 9" (229 mm) |
| Number of deck<br>holes:            | 4                                                                                                           |
| Faucet hole(s):                     | 1-7/16" (37 mm)                                                                                             |
| Drain hole:                         | 3-7/8" (98 mm)                                                                                              |
| Template:                           | 1130822-7, required, included                                                                               |