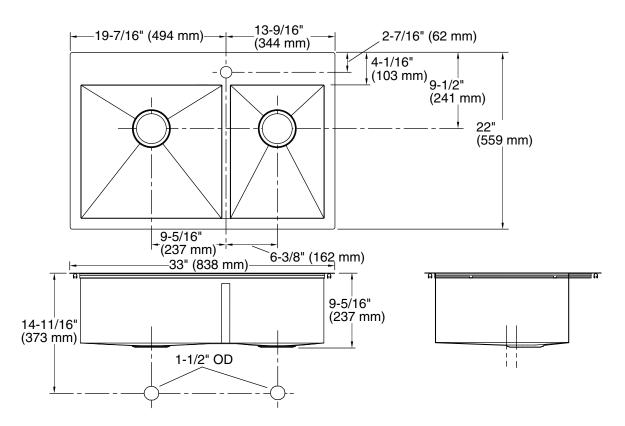

# **Technical Information**

| All product dimensions are nominal. |                               |
|-------------------------------------|-------------------------------|
| Basin configuration:                | Large Bowl on Left            |
| Min. base cabinet<br>width:         | 36" (914 mm)                  |
| Bowl area:                          | Length: 17-1/2" (445 mm)      |
|                                     | Width: 16-9/16" (421 mm)      |
|                                     | Bowl depth: 9" (229 mm)       |
|                                     | Water depth: 9" (229 mm)      |
| Bowl area:                          | Length: 11-5/8" (295 mm)      |
|                                     | Width: 16-9/16" (421 mm)      |
|                                     | Bowl depth: 9" (229 mm)       |
|                                     | Water depth: 9" (229 mm)      |
| Drain hole:                         | 3-7/8" (98 mm)                |
| Template:                           | 1130823-7, required, included |