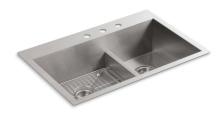

# Vault™

Smart Divide® 33" top-/undermount double-bowl kitchen sink

K-3839-3

#### **Features**

- 36" minimum base cabinet width
- Large/medium bowls
- 9" (229 mm) depth provides generous workspace
- Three faucet holes
- Smart Divide® feature offers a lower bowl divider that increases workspace versatility
- Includes installation hardware and bottom sink rack

### Material

- Handcrafted from 18-gauge stainless steel
- Premium 18-gauge stainless steel

#### Installation

Top-mount or undermount