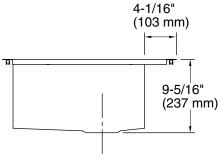

## **Technical Information**

All product dimensions are nominal.

Basin configuration: Large Bowl on Left Min. base cabinet

width:

36" (914 mm)

Bowl area (Left): Length: 17-1/2" (445 mm)

> Width: 16-9/16" (420 mm) Bowl depth: 9" (229 mm) Water depth: 9" (229 mm)

Bowl area (Right): Length: 11-5/8" (295 mm) Width: 16-9/16" (420 mm)

Bowl depth: 9" (229 mm) Water depth: 9" (229 mm)

Number of deck

holes:

Faucet hole(s): 1-7/16" (37 mm) Drain hole: 3-3/4" (94 mm)

Template: 1130823-7, required, included