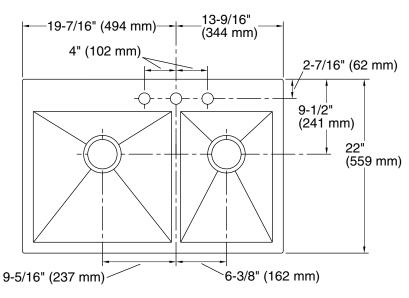

## **Technical Information**

All product dimensions are nominal.

Basin configuration: Large Bowl on Left Min. base cabinet

width:

36" (914 mm)

Bowl area (Left): Length: 17-1/2" (445 mm)

> Width: 16-9/16" (420 mm) Bowl depth: 9" (229 mm) Water depth: 9" (229 mm)

Bowl area (Right): Length: 11-5/8" (295 mm) Width: 16-9/16" (420 mm)

Bowl depth: 9" (229 mm) Water depth: 9" (229 mm)

Number of deck

holes:

Faucet hole(s): 1-7/16" (37 mm) Drain hole: 3-3/4" (94 mm)

Template: 1130823-7, required, included