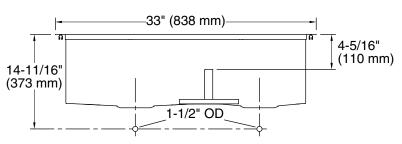

## **Technical Information**

All product dimensions are nominal.

Basin configuration: Large Bowl on Left Min. base cabinet

width:

36" (914 mm)

Bowl area (Left): Length: 17-1/2" (445 mm)

> Width: 16-9/16" (420 mm) Bowl depth: 9" (229 mm) Water depth: 9" (229 mm)

Bowl area (Right): Length: 11-5/8" (295 mm) Width: 16-9/16" (420 mm)

Bowl depth: 9" (229 mm) Water depth: 9" (229 mm)

Number of deck

holes:

Faucet hole(s): 1-7/16" (37 mm) Drain hole: 3-3/4" (94 mm)

Template: 1130823-7, required, included