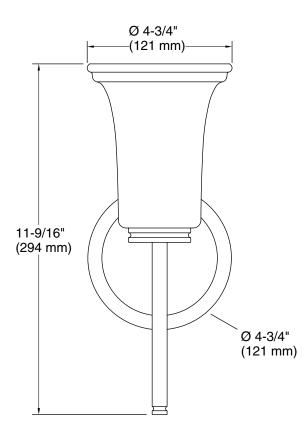

#### **Technical Information**

All product dimensions are nominal.Material:Steel, Glass, CeramicNumber of Shades:1Shade Type:Frosted GlassHanging Type:Non-hangingHeight:-