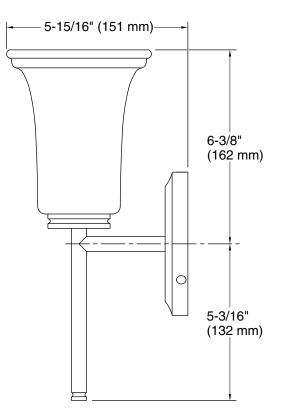

#### **Technical Information**

All product dimensions are nominal.Material:Steel, Glass, CeramicNumber of Shades:1Shade Type:Frosted GlassHanging Type:Non-hangingHeight:-