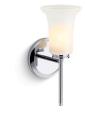

# **KOHLER**<sub>®</sub>

Bellera® One-light sconce with frosted shade K-38404-SC01

# Bellera® One-light sconce with frosted shade K-38404-SC01