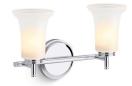

# **KOHLER**<sub>®</sub>

Bellera® Two-light sconce with frosted shades K-38405-SC02

# Bellera® Two-light sconce with frosted shades K-38405-SC02