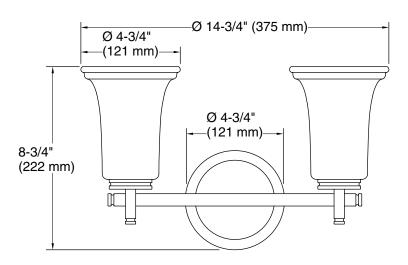

## **Technical Information**

All product dimensions are nominal.Material:Steel, Glass, CeramicNumber of Shades:2Shade Type:Frosted GlassHanging Type:Non-hangingHeight:-