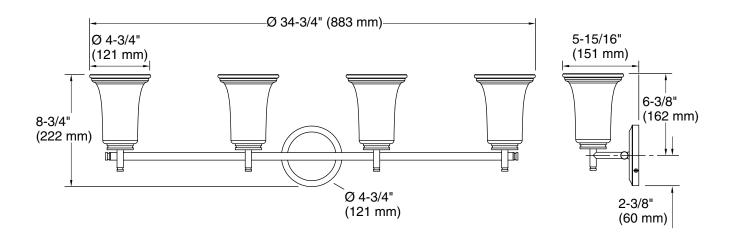

### **Technical Information**

All product dimensions are nominal.

Material: Steel, Glass, Ceramic

Number of Shades: 4

Shade Type: Frosted Glass Hanging Type: Non-hanging

Height: -