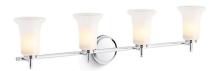

# Four-light sconce with frosted shades K-38407-SC04

#### **Features**

- Frosted glass shades perfectly diffuse the light, reducing glare in the bathroom
- Coordinates with other products in the Bellera collection
- Suitable for damp locations, per UL 1598
- Requires bulbs with medium (E26) base; type A19 bulb recommended (sold separately)
- Fixture is dimmable when paired with dimmer switch and compatible bulbs

- Premium metal and glass construction
- Manufactured with quality materials and complemented with a meticulous finishing process
- Durable finishes engineered to last and designed to coordinate with KOHLER faucet finishes