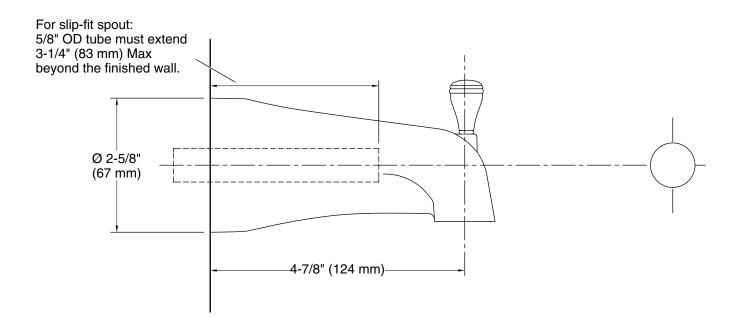

#### **Technical Information**

All product dimensions are nominal.

Drain included: No

Spout:

Spout reach:

4-7/8" (124 mm)