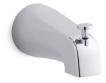

**Devonshire**®

KOHLER, FAUCETS Wall-mount bath spout with diverter, NPT connection K-389

### Features

- 4-7/8" (124 mm) diverter bath spout with 1/2" NPT connection
- Coordinates with Devonshire faucets, accessories, and showering components to complete your bathroom