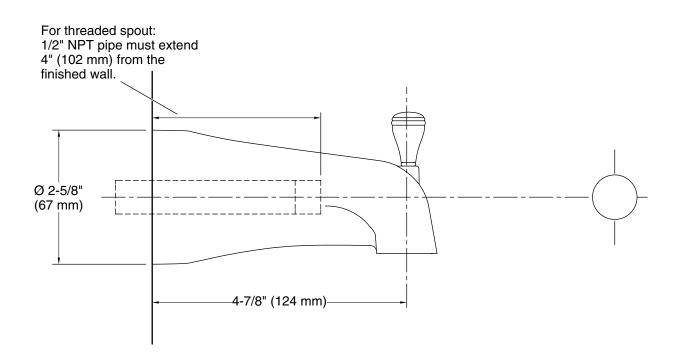

### Features

- 4-7/8" (124 mm) diverter bath spout with 1/2" NPT connection
- Coordinates with Devonshire faucets, accessories, and showering components to complete your bathroom

# **Technical Information**

All product dimensions are nominal.

Drain included: No

Spout:

Spout reach:

4-7/8" (124 mm)