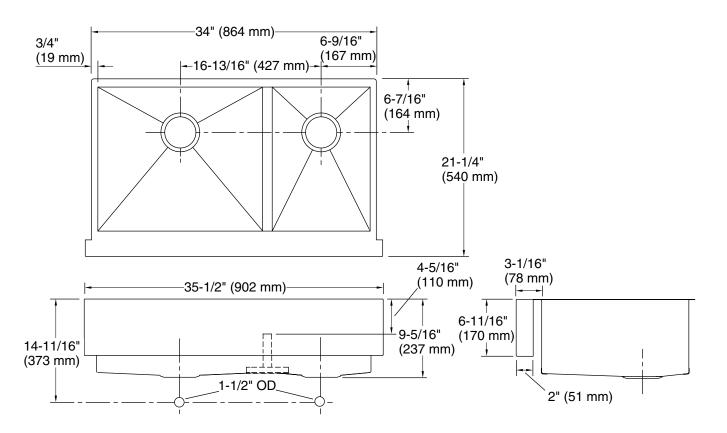

# **Technical Information**

| All product dimensions are nominal. |                                                                                   |
|-------------------------------------|-----------------------------------------------------------------------------------|
| Basin configuration:                | Large Bowl on Left                                                                |
| Min. base cabinet<br>width:         | 36" (914 mm)                                                                      |
| Bowl area (Left):                   | Length: 19-11/16" (500 mm)<br>Width: 17-3/16" (437 mm)<br>Bowl depth: 9" (229 mm) |
| Bowl area (Right):                  | Length: 11-11/16" (297 mm)<br>Width: 17-3/16" (437 mm)<br>Bowl depth: 9" (229 mm) |
| Drain hole:                         | 3-11/16" (94 mm)                                                                  |
| Template:                           | 1166719-7, required, included                                                     |