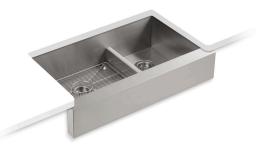

# Vault™

Smart Divide<sup>®</sup> 35-1/2" undermount double-bowl farmhouse kitchen sink **K-3945** 

#### Features

- 36" minimum base cabinet width
- Large/medium bowls
- 9" (229 mm) depth provides generous workspace
- Short apron allows sink to be used in most standard cabinetry or retrofitted to existing standard cabinetry
- Self-Trimming<sup>®</sup> apron overlaps cabinet face for easy installation and beautiful results
- Smart Divide® feature offers a lower bowl divider that increases workspace versatility
- Rear drain placement increases cabinet storage space underneath sink
- Includes installation hardware and bottom sink rack