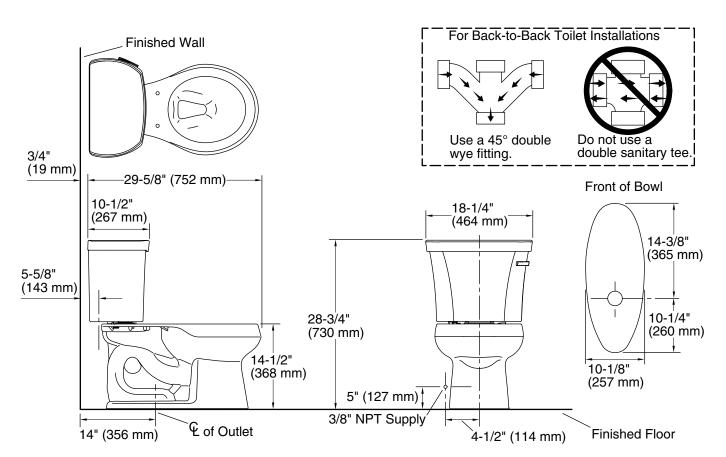

#### **Technical Information**

| All product dimensions are nominal. |                                    |
|-------------------------------------|------------------------------------|
| Toilet type:                        | Floor-mount                        |
| Waste Outlet:                       | Floor                              |
| Bowl shape:                         | Round-front                        |
| Flush type:                         | Class Five                         |
| Trap passageway:                    | 2-1/8" (54 mm)                     |
| Water surface size:                 | 10-1/2" x 7-3/4" (267 mm x 197 mm) |
| Rim to water surface:               | 5-1/4" (133 mm)                    |
| Rough-in:                           | 14" (356 mm)                       |
| Seat-mounting holes:                | 5-1/2" (140 mm)                    |