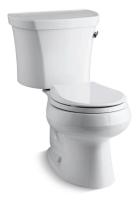

# **KOHLER**<sub>®</sub>

Wellworth® Two-piece round-front toilet, 1.28 gpf K-3947-UR

#### Features

- Two-piece design
- Round-front bowl offers an ideal solution for smaller bathrooms and powder rooms
- Right-hand Polished Chrome trip lever
- Insuliner® tank liner minimizes condensation on the tank
- Combination consists of the K-4841-UR tank and the K-4197 bowl
- Coordinates with other products in the Wellworth collection
- KOHLERs canister flush valve harnesses the natural force of gravity and optimizes flushing performance
- Eligible for consumer rebates in some municipalities
- 1.28 gpf (4.8 lpf)
- 2-1/8" (54 mm) fully glazed trapway
- Class Five<sup>®</sup> canister optimizes the flow out of the tank, harnessing gravity and the natural powerful reducing cascade of water to increase the power and effectiveness of the flush