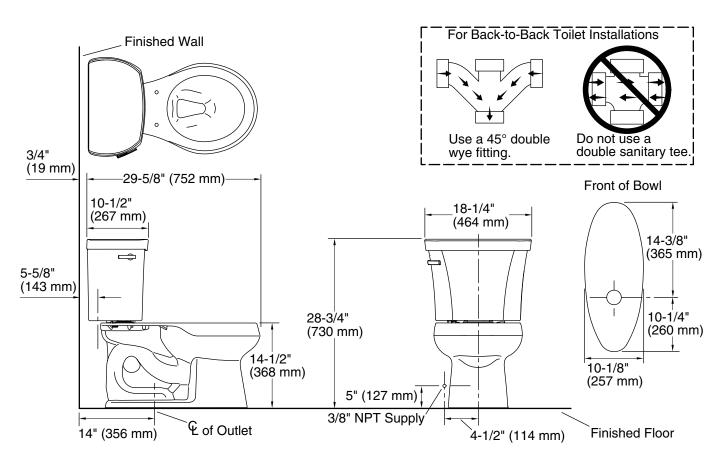

# **Technical Information**

| All product dimensions are nominal. |                                    |  |
|-------------------------------------|------------------------------------|--|
| Toilet type:                        | Floor-mount                        |  |
| Waste Outlet:                       | Floor                              |  |
| Bowl shape:                         | Round-front                        |  |
| Flush type:                         | Class Five                         |  |
| Trap passageway:                    | 2-1/8" (54 mm)                     |  |
| Water surface size:                 | 10-1/2" x 7-3/4" (267 mm x 197 mm) |  |
| Rim to water surface:               | 5-1/4" (133 mm)                    |  |
| Rough-in:                           | 14" (356 mm)                       |  |
| Seat-mounting holes:                | 5-1/2" (140 mm)                    |  |