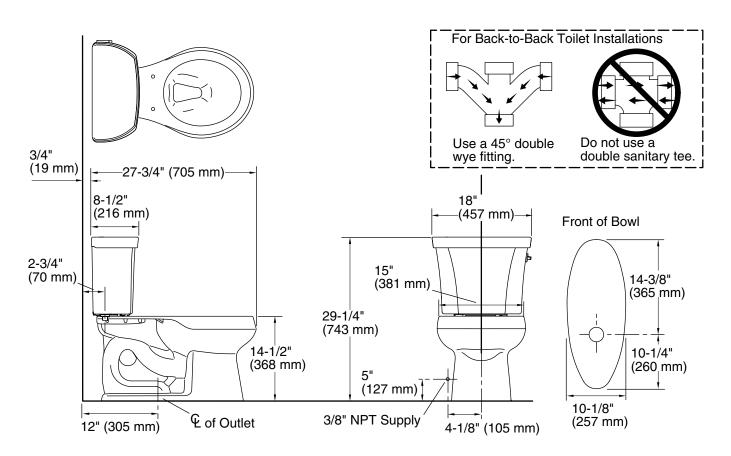

### **Technical Information**

All product dimensions are nominal.

Toilet type: Floor-mount

Waste Outlet: Floor

Bowl shape: Round-front
Flush type: Class Five
Trap passageway: 2-1/8" (54 mm)

Water surface size: 10-1/2" x 7-3/4" (267 mm x 197 mm)

Rim to water 5-1/4" (133 mm)

surface:

Rough-in: 12" (305 mm) Seat-mounting 5-1/2" (140 mm)

holes:

#### **Notes**

Install this product according to the installation instructions.

For back-to-back toilet installations: Use only a 45° double wye fitting.