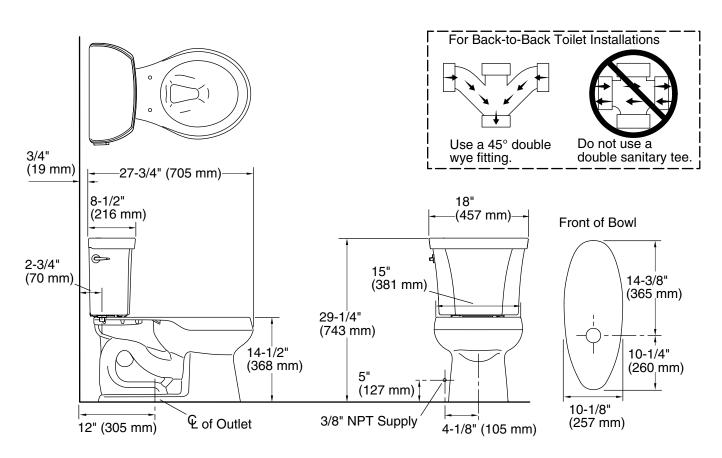

#### Installation

- Seat sold separately
- Standard 12" (305 mm) rough-in
- Three-bolt quick-connect installation

## **Technical Information**

All product dimensions are nominal.

Toilet type: Floor-mount

Waste Outlet: Floor

Bowl shape: Round-front
Flush type: Class Five
Trap passageway: 2-1/8" (54 mm)

Water surface size: 10-1/2" x 7-3/4" (267 mm x 197 mm)

Rim to water 5-1/4" (133 mm)

surface:

Rough-in: 12" (305 mm) Seat-mounting 5-1/2" (140 mm)

holes:

#### **Notes**

Install this product according to the installation instructions.

For back-to-back toilet installations: Use only a 45° double wye fitting.