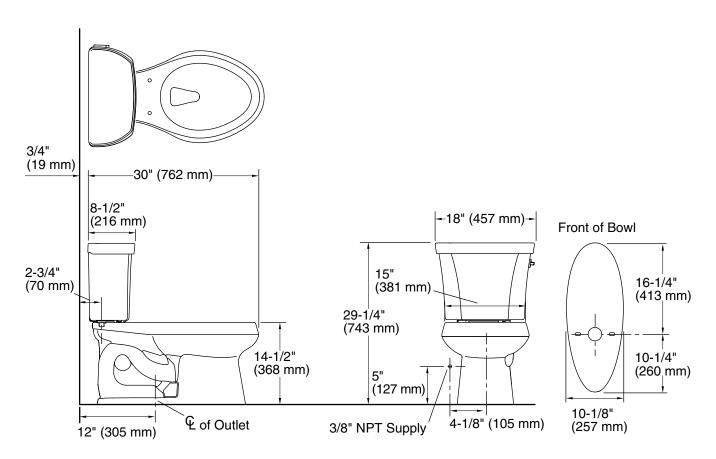

### **Technical Information**

All product dimensions are nominal.

Toilet type: Floor-mount

Waste Outlet: Floor
Bowl shape: Elongated
Flush type: Class Five
Trap passageway: 2-1/8" (54 mm)

Water surface size: 11-1/4" x 8-1/4" (286 mm x 210 mm)

Rim to water 5-1/4" (133 mm)

surface:

Rough-in: 12" (305 mm) Seat-mounting 5-1/2" (140 mm)

holes: