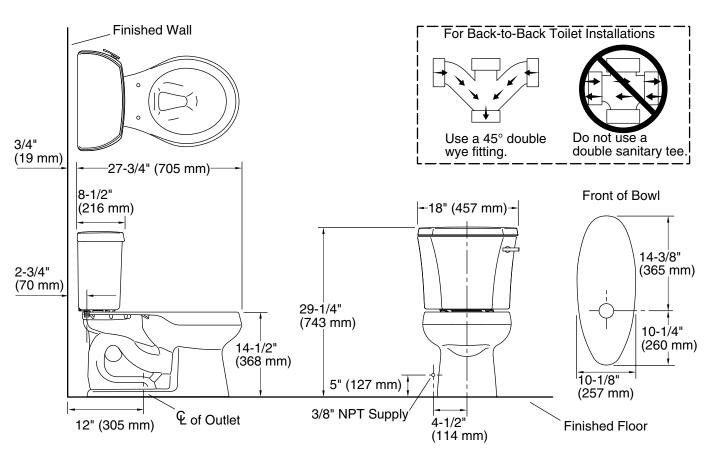

#### Installation

- Standard 12" (305 mm) rough-in
- Three-bolt quick-connect installation
- Seat and supply line sold separately

## **Technical Information**

All product dimensions are nominal.

Toilet type: Floor-mount

Waste Outlet: Floor

Bowl shape: Round-front
Flush type: Class Five
Trap passageway: 2-1/8" (54 mm)

Water surface size: 10-1/2" x 7-3/4" (267 mm x 197 mm)

Rim to water 5-1/4" (133 mm)

surface:

Rough-in: 12" (305 mm) Seat-mounting 5-1/2" (140 mm)

holes:

#### **Notes**

Install this product according to the installation instructions.

For back-to-back toilet installations: Use only a 45° double wye fitting.