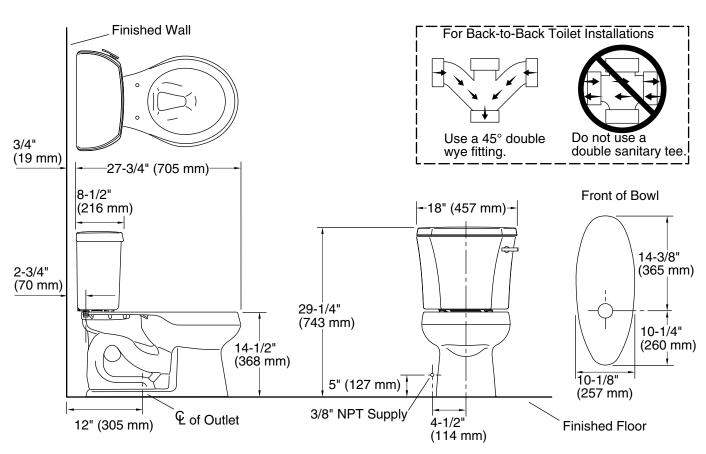

## **Technical Information**

All product dimensions are nominal.

Toilet type: Floor-mount

Waste Outlet: Floor

Bowl shape: Round-front
Flush type: Class Five
Trap passageway: 2-1/8" (54 mm)

Water surface size: 10-1/2" x 7-3/4" (267 mm x 197 mm)

Rim to water 5-1/4" (133 mm)

surface:

Rough-in: 12" (305 mm) Seat-mounting 5-1/2" (140 mm)

holes:

## **Notes**

Install this product according to the installation instructions.

For back-to-back toilet installations: Use only a 45° double wye fitting.