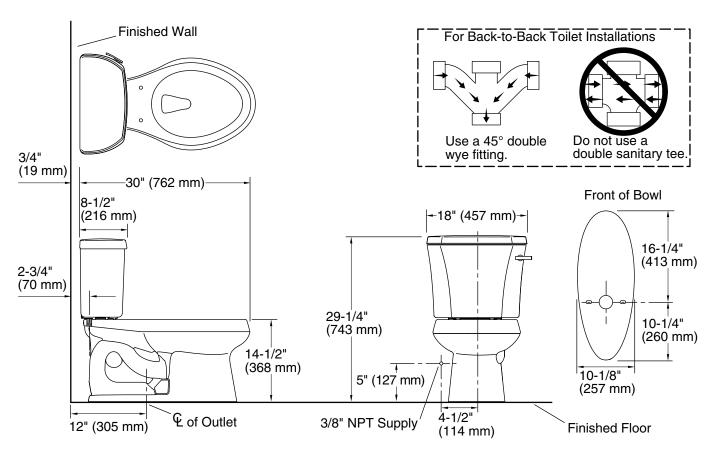

### Installation

- Standard 12" (305 mm) rough-in
- Three-bolt quick-connect installation
- Seat and supply line sold separately

### **Technical Information**

| All product dimensions are nominal. |                                    |  |
|-------------------------------------|------------------------------------|--|
| Toilet type:                        | Floor-mount                        |  |
| Waste Outlet:                       | Floor                              |  |
| Bowl shape:                         | Elongated                          |  |
| Flush type:                         | Class Five                         |  |
| Trap passageway:                    | 2-1/8" (54 mm)                     |  |
| Water surface size:                 | 11-1/4" x 8-1/4" (286 mm x 210 mm) |  |
| Rim to water surface:               | 5-1/4" (133 mm)                    |  |
| Rough-in:                           | 12" (305 mm)                       |  |
| Seat-mounting holes:                | 5-1/2" (140 mm)                    |  |

### Notes

Install this product according to the installation instructions.

For back-to-back toilet installations: Use only a  $45^{\circ}$  double wye fitting.