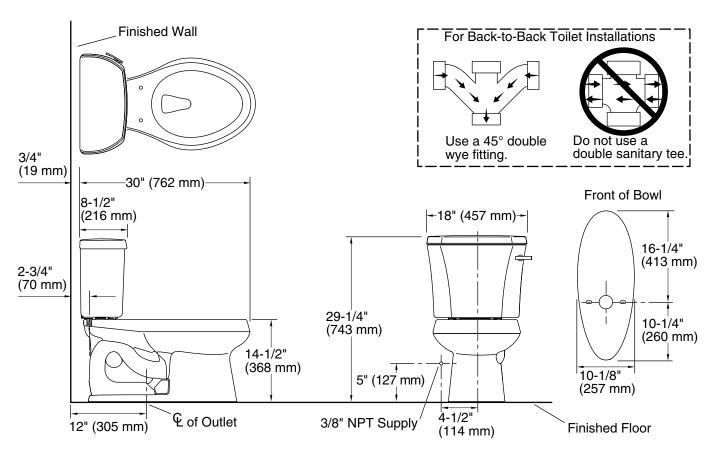

#### Installation

- Standard 12" (305 mm) rough-in
- Three-bolt quick-connect installation
- Seat and supply line sold separately

#### **Technical Information**

| All product dimensions are nominal. |                                    |
|-------------------------------------|------------------------------------|
| Toilet type:                        | Floor-mount                        |
| Waste Outlet:                       | Floor                              |
| Bowl shape:                         | Elongated                          |
| Flush type:                         | Class Five                         |
| Trap passageway:                    | 2-1/8" (54 mm)                     |
| Water surface size:                 | 11-1/4" x 8-1/4" (286 mm x 210 mm) |
| Rim to water surface:               | 5-1/4" (133 mm)                    |
| Rough-in:                           | 12" (305 mm)                       |
| Seat-mounting holes:                | 5-1/2" (140 mm)                    |

#### Notes

Install this product according to the installation instructions.

For back-to-back toilet installations: Use only a  $45^{\circ}$  double wye fitting.