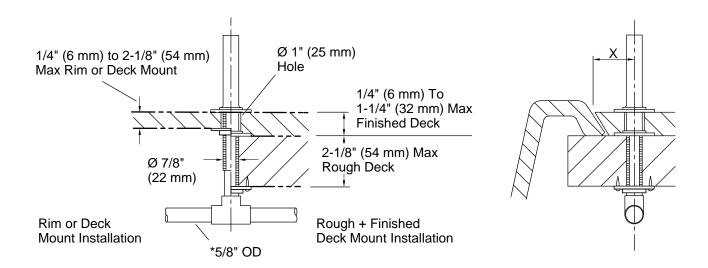

## **KOHLER**, Faucets

\* Indicates items to be supplied by installer.

X= Distance from centerline of spout inlet to front of spout base plus 1/2" (13 mm).