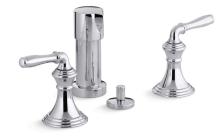

### Devonshire® Bidet Faucet K-412-4

### Features

- Devonshire faucets offer decorative styling and versatility for any bathroom
- Lever handles
- Pop-up drain with 1-1/4" tailpiece

### Material

Solid-brass construction for durability and reliability