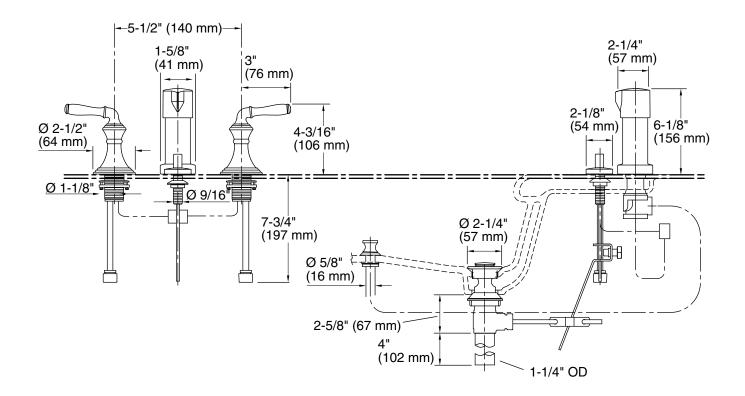

### Installation

• For 5-1/2" (140 mm) centers

### **Technical Information**

All product dimensions are nominal.

Drain included: