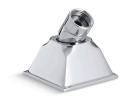

# KOHLER, Faucets

Memoirs® Handshower Holder K-424

### Installation

Deck- or bath-mount