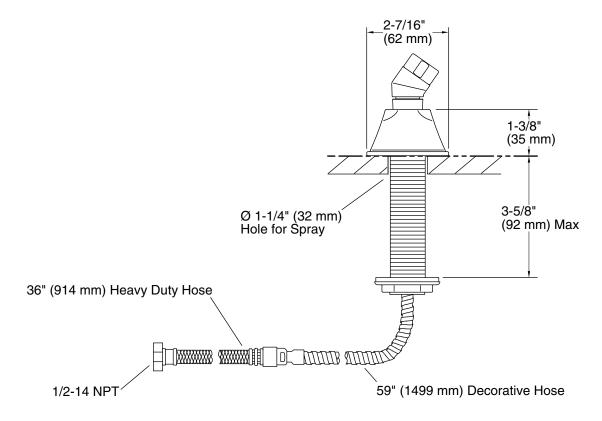

# **Technical Information**

All product dimensions are nominal.

### Installation

Deck- or bath-mount