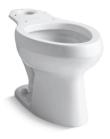

Elongated toilet bowl **K-4303** 

### **Features**

- Elongated bowl offers added room and comfort
- Combines with the K-4645 tank to create a complete K-3505 Wellworth toilet
- Coordinates with other products in the Wellworth collection

# Wellworth® Elongated toilet bowl K-4303

No image available. This product is a component and not intended to be a standalone installation.