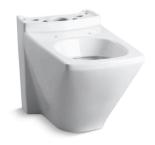

Elongated toilet bowl with skirted trapway K-4308

#### Features

- Elongated bowl offers added room and comfort
- Color-matched toilet seat
- Skirted trapway simplifies cleaning
- Combines with the K-4472 Escale dual-flush tank to create a complete K-3588 Escale toilet
- Coordinates with other products in the Escale collection