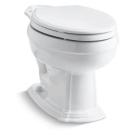

## Features

- Elongated bowl offers added room and comfort
- 2" (51 mm) fully glazed trapway
- Combines with the K-4607 tank to create a complete K-3591 Portrait toilet
- Coordinates with other products in the Portrait collection

### Installation

- Seat sold separately
- Standard 12" (305 mm) rough-in
- Three-bolt quick-connect installation