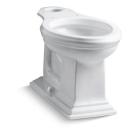

### Memoirs® Elongated toilet bowl K-4380

#### Features

- Elongated bowl offers added room and comfort
- Comfort Height<sup>®</sup> feature offers chair-height seating that makes sitting down and standing up easier for most adults
- Combines with the K-4433 or K-4434 tank to create a complete K-3816 or K-3817 toilet
- Coordinates with other products in the Memoirs collection
- 2-1/8" (54 mm) fully glazed trapway