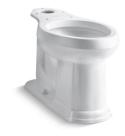

### Devonshire® Elongated toilet bowl K-4397

#### Features

- Elongated bowl offers added room and comfort
- Comfort Height<sup>®</sup> feature offers chair-height seating that makes sitting down and standing up easier for most adults
- Combines with the K-4438 tank to create a complete K-3837 Devonshire toilet
- Coordinates with other products in the Devonshire collection
- 2-1/8" (54 mm) fully glazed trapway

## Devonshire® Elongated toilet bowl K-4397

No image available. This product is a component and not intended to be a standalone installation.