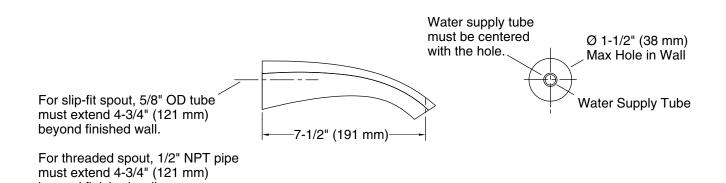

## **Technical Information**

beyond finished wall.

All product dimensions are nominal.

Drain included: No

Spout:

Spout reach: 7-1/2" (191 mm)