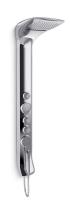

## Airfoil™ Shower Panel K-45219T-7

#### **Features**

- Tower body design
- Includes thermostatic valve
- Includes diverter
- Includes handshower and hose
- Includes sheet flow and wide coverage spray patterns for enhanced showering experience