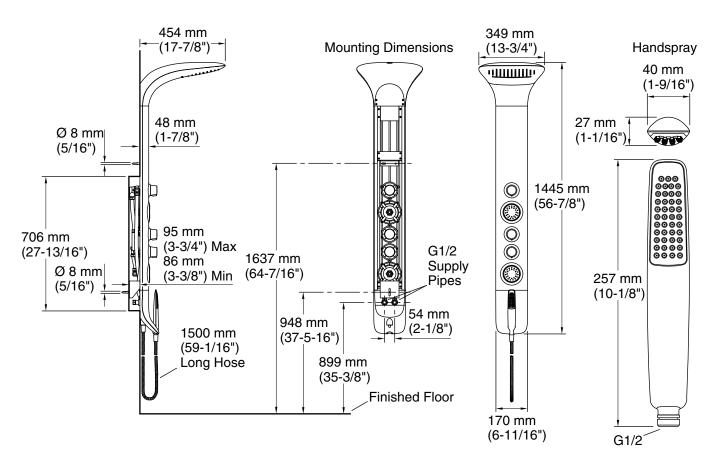

## **KOHLER** Faucets

## Airfoil™ Shower Panel K-45219T-7

#### **Features**

- Tower body design
- Includes thermostatic valve
- Includes diverter
- Includes handshower and hose
- Includes sheet flow and wide coverage spray patterns for enhanced showering experience

#### Installation

Wall-mount



Codes and Standards vary by country. Consult your Kohler representative for detailed information.

Warranty varies by country. See country website for detailed warranty information.





# **KOHLER**, Faucets



## Technical Information

All product dimensions are nominal.

#### **Notes**

Install this product according to the installation instructions.