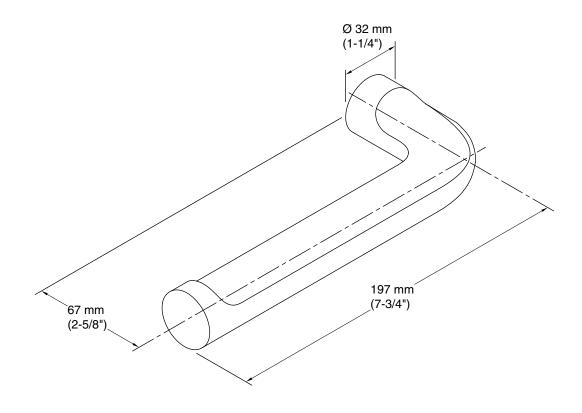

## **Technical Information**

All product dimensions are nominal.

Material: Metal