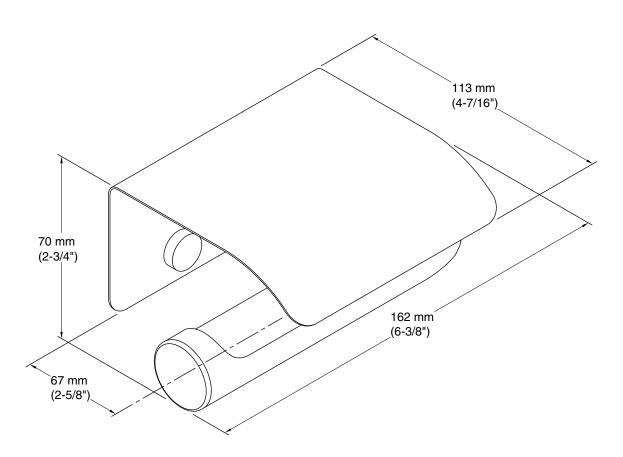

## **Technical Information**

All product dimensions are nominal. Material: Metal