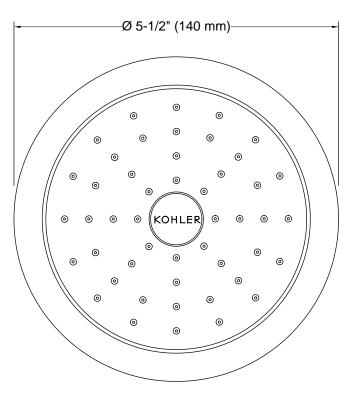

## Features

- Optimized sprayface with 48 nozzles delivers a more focused coverage of large water droplets
- Minimizes wasteful overspray and increases cleaning and hair-rinsing performance
- 1.75 gpm (6.6 lpm) flow rate.
- 1/2" NPT connection
- Coordinates with Fairfax faucets, accessories, and showering components to complete your bathroom
- This product can help a building earn Water Efficiency points in LEED<sup>®</sup> Green Building Rating System

## Technology

 Katalyst<sup>®</sup> air-induction technology infuses water with air, creating bigger drops for a more powerful spray

# **Technical Information**

All product dimensions are nominal.

## Showerhead/Body Spray:

Rated maximum 1.75 gal/min (6.6 l/min) flow: