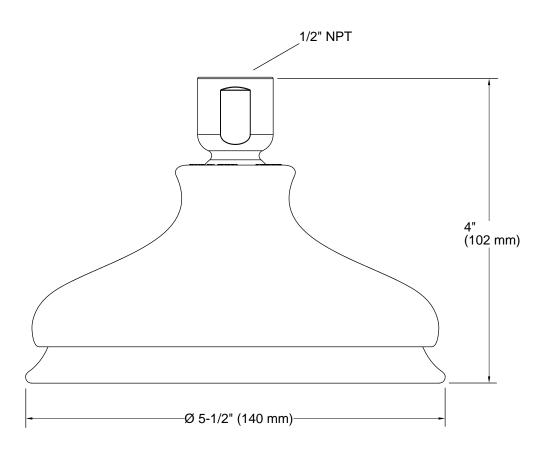

# **Technical Information**

All product dimensions are nominal. Drain included: No

# Showerhead/Body Spray:

Rated maximum 2 gal/min (7.6 l/min) flow: