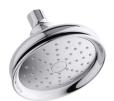

# Fairfax® Single-function showerhead, 2.0 gpm K-45412

# Features

- Optimized sprayface with 48 nozzles delivers a more focused coverage of large water droplets
- MasterClean<sup>™</sup> sprayface features an easy-to-clean surface that withstands mineral buildup and maximizes spray performance
- Minimizes wasteful overspray and increases cleaning and hair-rinsing performance
- 2.0 gpm (7.6 lpm) maximum flow rate
- 1/2" NPT connection
- Coordinates with Fairfax faucets, accessories, and showering components to complete your bathroom
- This product can help a building earn Water Efficiency points in LEED® Green Building Rating System

### Technology

 Katalyst<sup>®</sup> air-induction technology infuses water with air, creating bigger drops for a more powerful spray