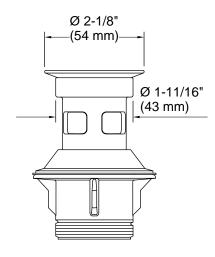

## **Technical Information**

All product dimensions are nominal.

Material: Brass