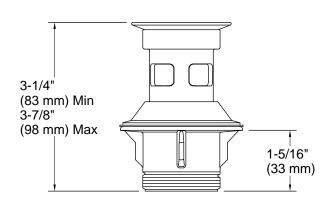

## **Technical Information**

All product dimensions are nominal.

Material: Brass