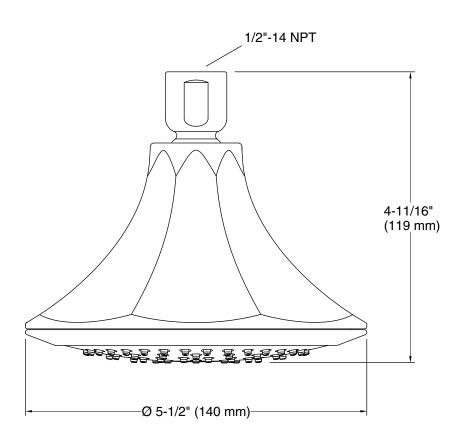

### Installation

1/2" -14 NPT connection

### **Technical Information**

All product dimensions are nominal.