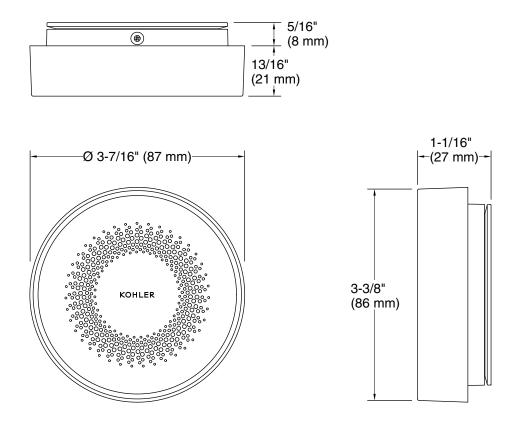

## **Technical Information**

| All product dimensions are nominal. |               |
|-------------------------------------|---------------|
| Material:                           | Plastic       |
| Height:                             | 48" (1219 mm) |