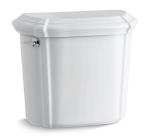

**Features** 

- 1.6 gpf (6.0 lpf)
- Left-hand Polished Chrome trip lever
- Combines with the K-4317 bowl to create a complete K-3591 Portrait toilet
- Coordinates with other products in the Portrait collection