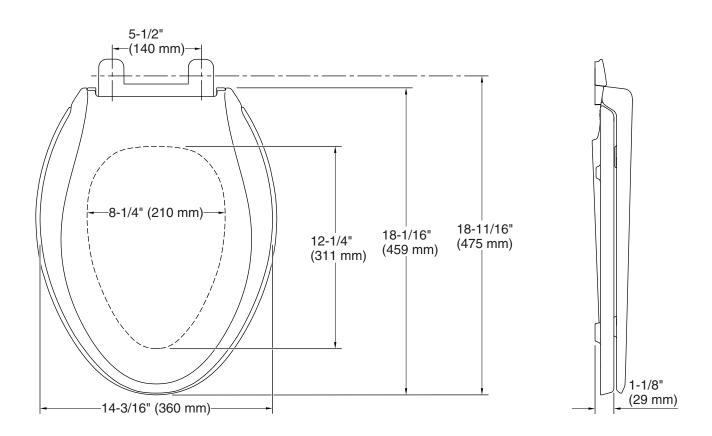

### **Technical Information**

All product dimensions are nominal.

Seat shape type: Elongated
Seat front type: Closed-front
Seat-mounting 5-1/2" (140 mm)

holes: